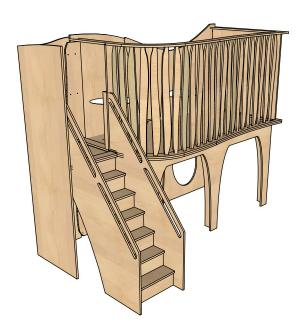

#### Loft maybe assembled in a mirror configuration.

Please confirm whether 'left handed' or 'right handed' in orientation before Assembly with Stairs.