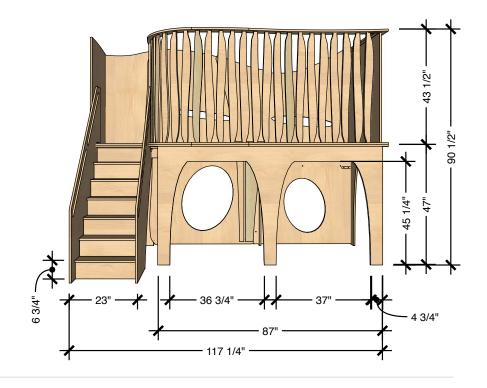

#### Views

Refer to Technical Sheet for more details.

### WONDER LOFTS

| LENGTH | 9' - 1" |
|--------|---------|
| DEPTH  | 5' - 3" |
| HEIGHT | 7' - 5" |

**TECHNICAL DRAWING** 

Dimensions indicated are approximate. Please contact us if you require clarification.