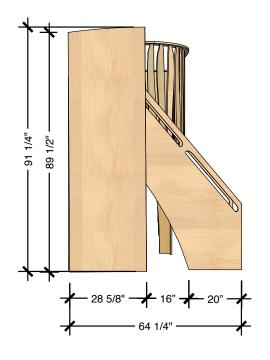

#### Views

Refer to Technical Sheet for more details.

### WONDER LOFTS

| LENGTH | 9' - 1" |
|--------|---------|
| DEPTH  | 5' - 3" |
| HEIGHT | 7' - 5" |

**TECHNICAL DRAWING** 

Dimensions indicated are approximate. Please contact us if you require clarification.