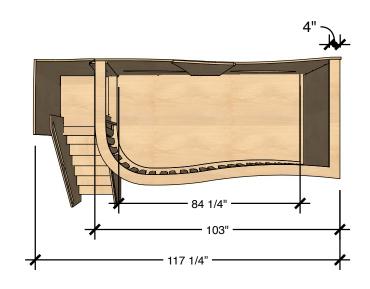

#### Views

Refer to Technical Sheet for more details.

### WONDER LOFTS

| LENGTH | 9' - 1" |
|--------|---------|
| DEPTH  | 5' - 3" |
| HEIGHT | 7' - 5" |

**TECHNICAL DRAWING** 

Dimensions indicated are approximate. Please contact us if you require clarification.