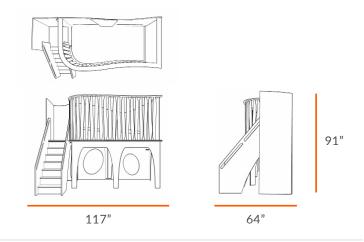

#### Views

Refer to Technical Sheet for more details.

### WONDER LOFTS

| LENGTH | 9' - 1" |
|--------|---------|
| DEPTH  | 5' - 3" |
| HEIGHT | 7' - 5" |

**TECHNICAL DRAWING** 

Dimensions indicated are approximate. Please contact us if you require clarification.