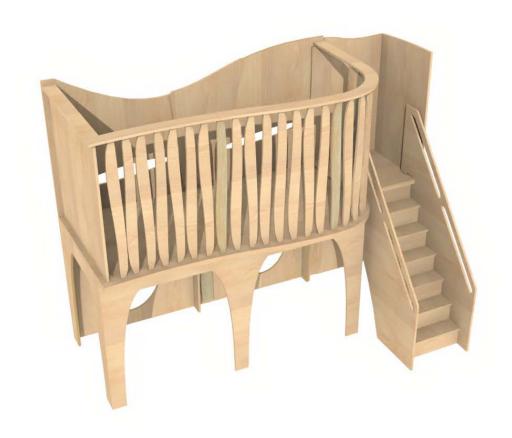

#### **Description**

The Holly Loft is a great feature piece for larger spaces. This model has a large, 10' platform for exploration atop the loft along with a large space beneath the platform for reading, fort building or other imaginative play.

Natural Pod™ Play lofts were designed with the needs of learners in mind. They were intentionally designed to provide endless invitations for open-ended play where children can express themselves freely and let their imaginations transform the space into anything they wish; whether a fort, a castle, a reading nook, an enchanted forest, or perhaps a magical cave. Named after the educators whose own imaginations inspired them, each Natural Pod™ Play Loft is unique, beautiful, sustainable and extremely durable. They are designed to suit multiple space configurations and various stages of child development.

#### **Product features**

- Edges all smoothed and finished
- The steps can be positioned either on left or right side
- Creates a large space below for multiple purposes